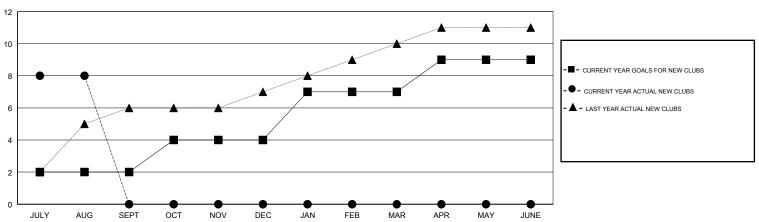

### GOALS AND ACTUAL NEW CLUBS CUMULATIVE

# GMT: ANIL TULSYAN LOCATION INDIA GMT CA

| Clubs         |               |           |               | Members               |                           |                         |                                                    |
|---------------|---------------|-----------|---------------|-----------------------|---------------------------|-------------------------|----------------------------------------------------|
|               | RESULTS FOR   | 2017-2018 |               | RESULTS FOR 2017-2018 |                           |                         |                                                    |
| QUARTER       | NEW CLUB GOAL | NEW CLUBS | DROPPED CLUBS | QUARTER               | MEMBER GROWTH NET<br>GOAL | MEMBER GROWTH<br>ACTUAL | DROPPED<br>MEMBERS ACTUAL<br>(including transfers) |
| JULY/AUG/SEPT | 2             | 8         | 0             | JULY/AUG/SEPT         | 40                        | 247                     | 182                                                |
| OCT/NOV/DEC   | 2             | 0         | 0             | OCT/NOV/DEC           | 40                        | 0                       | 0                                                  |
| JAN/FEB/MAR   | 3             | 0         | 0             | JAN/FEB/MAR           | 100                       | 0                       | 0                                                  |
| APR/MAY/JUNE  | 2             | 0         | 0             | APR/MAY/JUNE          | -10                       | 0                       | 0                                                  |