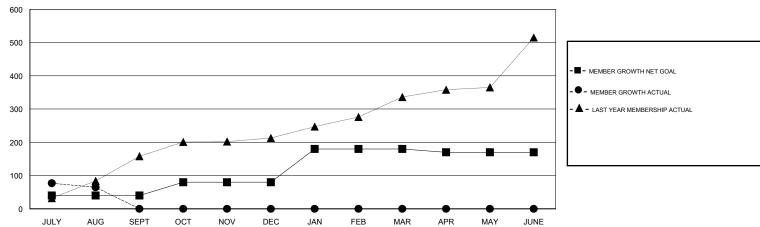

# GOALS AND ACTUAL MEMBERS CUMULATIVE

| DROPPED CLUBS: 0  DROPPED MEMBERS |     | 27 CLUBS OF 109 ADDED 1 OR MORE<br>NEW MEMBERS | GENDER DISTRIBUTION  MALE 2,406 (71.04%)  FEMALE 981 (28.96%)  Women Percentage Fiscal Year Goal: 35% |       |
|-----------------------------------|-----|------------------------------------------------|-------------------------------------------------------------------------------------------------------|-------|
| DECEASED                          | 3   | CLICK HERE FOR CUMULATIVE                      | TOTAL FAMILY UNIT MEMBERS                                                                             | 1,726 |
| CLUB CANCELLED                    | 0   | MEMBERSHIP DATA                                |                                                                                                       | 054   |
| OTHER                             | 179 |                                                | FAMILY MEMBERS PAYING HALF DUES                                                                       | 951   |
| TOTAL                             | 182 |                                                |                                                                                                       |       |

# GMT: ANIL TULSYAN LOCATION INDIA GMT CA

| Clubs         |               |           |               | Members               |                           |                         |                                                    |
|---------------|---------------|-----------|---------------|-----------------------|---------------------------|-------------------------|----------------------------------------------------|
|               | RESULTS FOR   | 2017-2018 |               | RESULTS FOR 2017-2018 |                           |                         |                                                    |
| QUARTER       | NEW CLUB GOAL | NEW CLUBS | DROPPED CLUBS | QUARTER               | MEMBER GROWTH NET<br>GOAL | MEMBER GROWTH<br>ACTUAL | DROPPED<br>MEMBERS ACTUAL<br>(including transfers) |
| JULY/AUG/SEPT | 2             | 8         | 0             | JULY/AUG/SEPT         | 40                        | 247                     | 182                                                |
| OCT/NOV/DEC   | 2             | 0         | 0             | OCT/NOV/DEC           | 40                        | 0                       | 0                                                  |
| JAN/FEB/MAR   | 3             | 0         | 0             | JAN/FEB/MAR           | 100                       | 0                       | 0                                                  |
| APR/MAY/JUNE  | 2             | 0         | 0             | APR/MAY/JUNE          | -10                       | 0                       | 0                                                  |